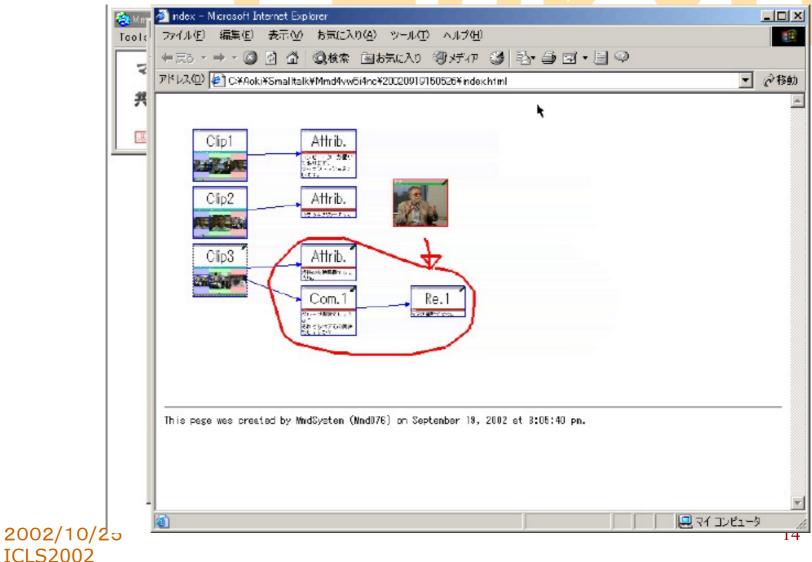

esentation of a fixed set of selected research papers.
  - Wason's selection task
  - "Language and thought" research pieces
- Three times of presentations by seven groups in a semester.

# **Assuring repetitions**

- Repetitions allow teachers/fellow students follow the course of development of their "summary" expressions.
- They support different decompositions, which leads to trials of different structuring.

# For formative assessments

### Students could/should

- be given more chances to express their ideas on the same theme.
- have more and easier access to their own and others' presentations.
- be given chances to reflect upon broader scope of their learning.



### Analog record keeping (1)



### Analog record keeping (2)



### Multimedia document system



### Web publication



### **3D** visualization



**ICLS2002** 

## CHCRESS



### Multiple representation record keeping

- It gives hints on size and quality of "chunks."
- It supports "integration by decomposition" strategy.

# For formative assessments

### Students could/should

- be given more chances to express their ideas on the same theme.
- have more and easier access to their own and others' presentations.
- be given chances to reflect upon broader scope of their learning.

### "Vantage viewpoint" for retrospective talk

- Interviewed juniors on their learning in first and second years
  - -Twenty-eight students
  - Forty to 90 minutes
  - General prompts to specific guides
  - On 109 topics covered in three introductory cognitive science classes

### Tons of these coded sheets of interview data

|