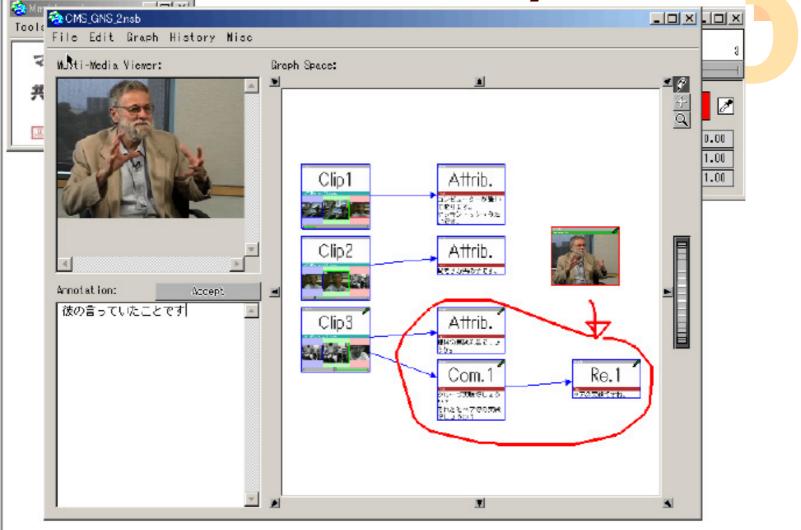

### Multimedia document system

### Journal keeping for processes

- Segmentation and commenting of video
- Journal keeping of the process

• Turning the process record into a video for meta-analyses...