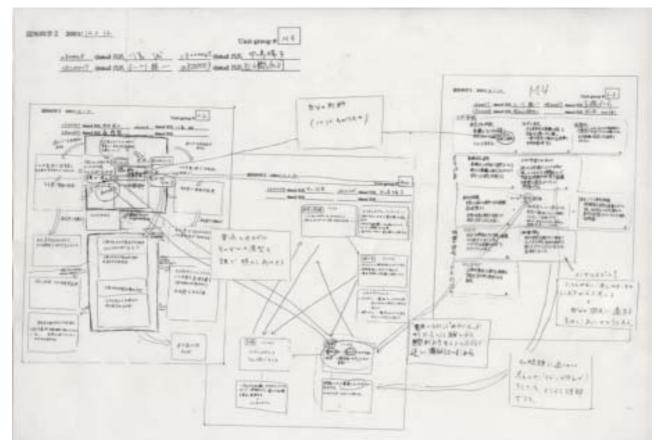

ing repetition

### Example class:

- Repeated summary presentation of a fixed set of selected research papers.
  - Wason's selection task
  - "Language and thought" research pieces
- Three times of presentations by seven groups in a semester.

# **Assuring repetitions**

- Repetitions allow teachers/fellow students follow the course of development of their "summary" expressions.
- They support different decompositions, which leads to trials of different structuring.

# For formative assessments

### Students could/should

- be given more chances to express their ideas on the same theme.
- have more and easier access to their own and others' presentations.
- be given chances to reflect upon broader scope of their learning.



### Analog record keeping (1)



### Analog record keeping (2)



### Multimedia document system



### Web publication



### **3D** visualization



**ICLS2002** 

## CHCRESS



### Multiple representation record keeping

- It gives hints on size and quality of "chunks."
- It supports "integration by decomposition" strategy.

# For formative assessments

### Students could/should

- be given more chances to express their ideas on the same theme.
- have more and easier access to their own and others' presentations.
- be given chances to reflect upon broader scope of their learning.

### "Vantage viewpoint" for retrospective talk

- Interviewed juniors on their learning in first and second years
  - -Twenty-eight students
  - Forty to 90 minutes
  - General prompts to specific guides
  - On 109 topics covered in three introductory cognitive science cla